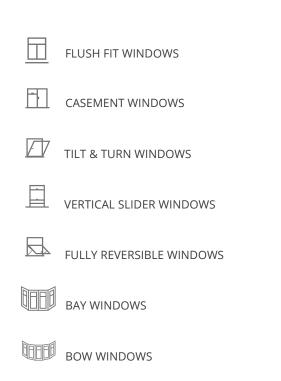

## Window styles

Choose from a wide range of styles, including the popular casement window and many other options to suit your home.

# **Flush Fit**

When it comes to design features and sophisticated styling, the **Rio flush fit window** is in a class of its own.

As with all REHAU windows, safety, security and longevity of your windows is paramount. Your Rio flush fit windows benefit from enhanced noise reduction, energy efficiency and are easy to maintain, keeping your windows looking good throughout their lifetime.

### Casement

Casement windows are one of the most popular window styles in the UK due to their simple yet versatile design. Available in a range of styles and configurations, such as top-hung opening and side-hung opening, our casement windows will complement both traditional and contemporary homes.

## **Fully Reversible**

Fully reversible windows allow **maximum light** to enter the home with easy maintenance.

Rotating at 180 degrees, these windows can easily be cleaned from inside the home and have child safety features which allow safe and secure cleaning and ventilation.

# **Tilt & Turn**

Tilt and turn windows are characterised by the fact that they open into your home and allow the biggest possible glass area. This style of window provides excellent levels of ventilation and security, whilst remaining highly thermally efficient when required. Ideal for homes with limited clearance outside, or high-rise properties, tilt and turn windows are easy to clean, even from within the home.

Crafted with attention to detail, our vertical slider windows combine the functional benefits and performance of a modern PVCu window with the feel, appearance and operational simplicity of a traditional style window.

Bow

Creating more space and allowing light to flood into your home, the curved bay window style creates a real impact. This bay window alternative gives the feel of extra internal space without the requirement of additional building work.