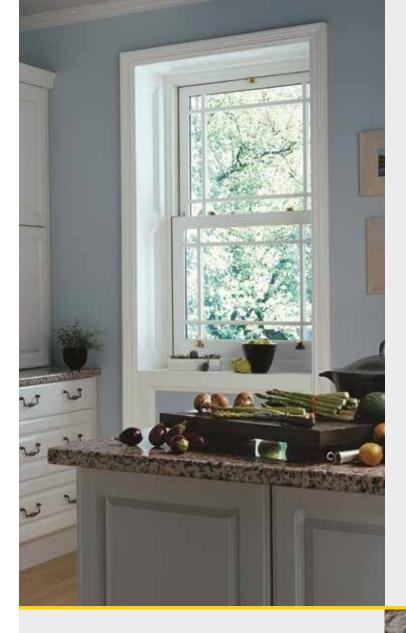

Crafted with attention to detail, our vertical slider windows combine the functional benefits and performance of a modern PVCu window with the feel, appearance and operational simplicity of a traditional style window.

The modern vertical slider not only emulates the aesthetics of its traditional equivalent, but also offers additional benefits such as the easy maintenance of PVCu.