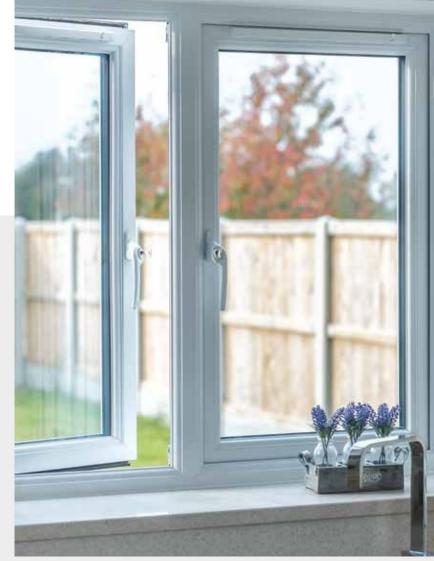

## The **ultimate** in performance

Ensuring that your new windows perform well is as important as looking great, **so choose a window you can rely on.** 

Our advanced double-glazed window systems have features which will keep you and your family warm and secure whilst still looking stylish for many years.

#### ActivSeal

A new generation of weather resistant gasket seal offers exceptional compression sealing – keeping your windows weather-tight without reducing performance over the years.

#### **Surface finish**

All our products are renowned for quality that provides a long-lasting, pristine appearance with little or no maintenance.

#### Built-in, low-level gaskets

Reducing the risk of shrinkage and leaving gaps over time, built-in gaskets increase the lifespan of the window, improve thermal performance and reduce noise. The low-level style also creates slim sightlines to improve the window aesthetics.