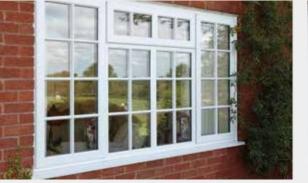

### Casement

Casement windows are one of the most popular window styles in the UK due to their simple yet versatile design. Available in a range of styles and configurations, such as top-hung opening and side-hung opening, our casement windows will complement both traditional and contemporary homes.

Choose from beautifully sculptured or clean-cut chamfered design and a wide variety of woodgrain and solid colours. And with multiple-locking points, all our casement windows are supremely secure.

Providing **excellent ventilation and durability,** casement windows are a reliable choice giving maintenance-free use for years to come.