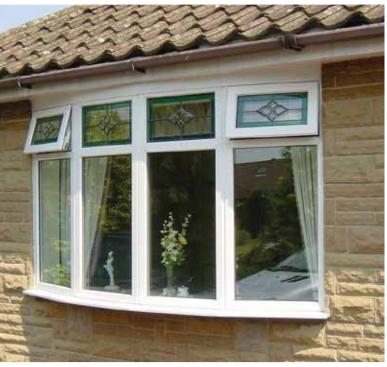

Bow

Creating more space and allowing light to flood into your home, the curved bay window style creates a real impact. This bay window alternative gives the feel of extra internal space without the requirement of additional building work.