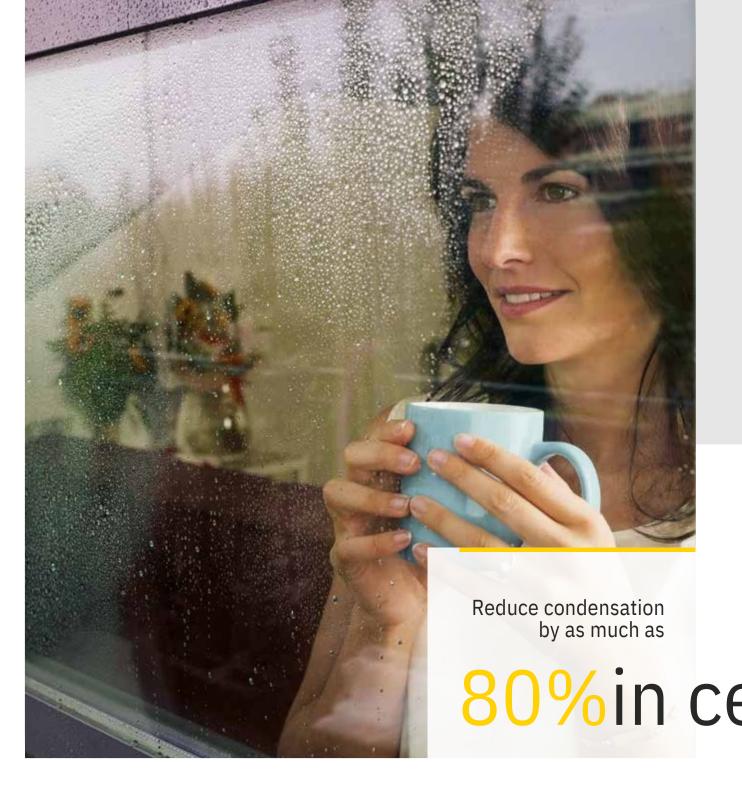

## Reduced condensation

If you've noticed condensation in your home for a while now, you might have also started to spot mould.

Damp and mould can damage your walls and furniture, and become health hazards to you and your family.

Lowering the level of heat loss through the edges of your new windows warms the glass by 3-4%, cutting condensation by up to 80%.