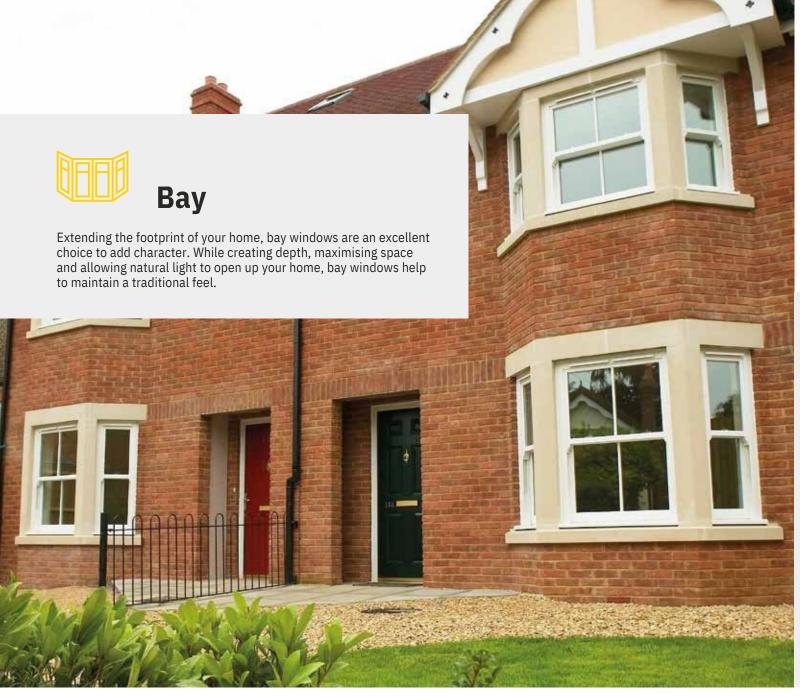

Bow

Creating more space and allowing light to flood into your home, the curved bay window style creates a real impact. This bay window alternative gives the feel of extra internal space without the requirement of additional building work.