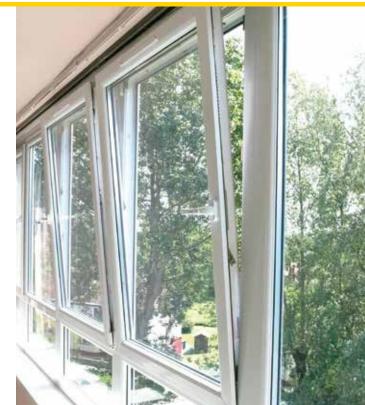

# **Tilt & Turn**

Tilt and turn windows are characterised by the fact that they open into your home and allow the biggest possible glass area. This style of window provides excellent levels of ventilation and security, whilst remaining highly thermally efficient when required. Ideal for homes with limited clearance outside, or high-rise properties, tilt and turn windows are easy to clean, even from within the home.

Using clever hinge and locking technology, tilt and turn windows have two opening arrangements: from the top for gentle ventilation or full opening from the side.

| Vertical Slider | • |
|-----------------|---|