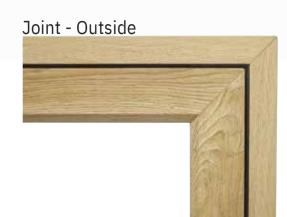

# **Flush Fit**

When it comes to design features and sophisticated styling, the **Rio flush fit window** is in a class of its own.

As with all REHAU windows, safety, security and longevity of your windows is paramount. Your Rio flush fit windows benefit from enhanced noise reduction, energy efficiency and are easy to maintain, keeping your windows looking good throughout their lifetime.

#### Joint -Inside

The windows have been specifically designed so that the opening sash of your window sits flush with the outer frame, giving a unique sleek and seamless appearance.

Not only does the Rio flush fit window authentically replicate the features of a traditional timber window, it also compliments more modern homes perfectly with clear lines and minimalist appearance.

#### Weather Performance Independently tested, Rio achieves the highest BSI ratings for wind, water and air protecting your home from the elements.

Utilising a Fully-welded joint the stylish and elegant Rio flush fit creates an inspired modern look, creating a seamless alternative to aluminium as well as authentically replicating features of a traditional timber window. without compromising the care and attention that you have already given to your home.