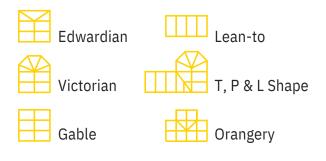

## Window styles

Choose from a wide range of styles, including the popular casement window and many other options to suit your home.

# A collection of styles to suit