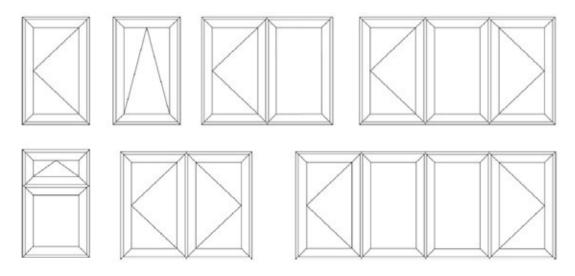

## Window styles

Choose from a wide range of styles, including the popular casement window and many other options to suit your home.

# A collection of styles to suit

### Casement

Casement windows are one of the most popular window styles in the UK due to their simple yet versatile design. Available in a range of styles and configurations, such as top-hung opening and side-hung opening, our casement windows will complement both traditional and contemporary homes.