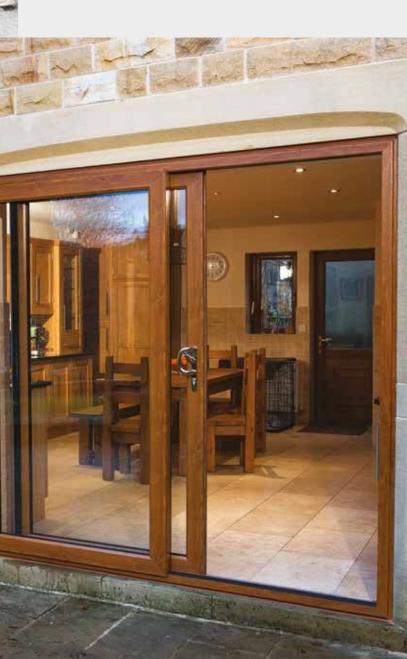

### **Door range**

Our range of bi-folding, French and sliding patio doors can help you to **bring the outside in**. Connect with your garden, terrace or balcony and **add the feeling of space in your home.** 

### Sliding patio doors

The beauty of in-line sliding patio doors lies in their ability to provide virtually unhindered views of the great outdoors while being unobtrusive within your living space.

With a choice of 2, 3 or 4 panel doors

available, all our sliding patio doors come with superior security fittings. Even with these features, the easy-glide doors carry slim sightlines, allowing you to see less frame and more garden.

With bi-folding doors, there's nothing to obscure your view or stop all that extra light flooding into the heart of your home.