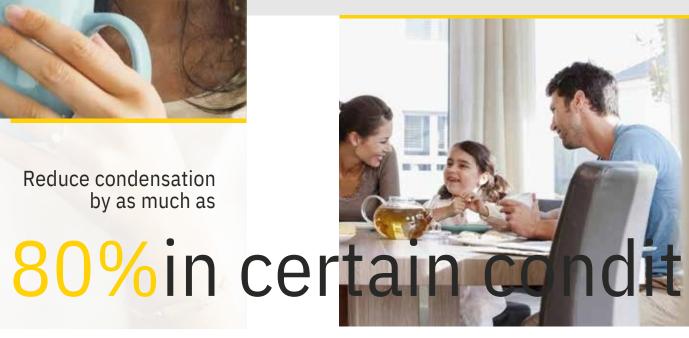

Damp and mould can damage your walls and furniture, and become health hazards to you and your family.

Lowering the level of heat loss through the edges of your new windows warms the glass by 3-4%, cutting condensation by up to 80%.