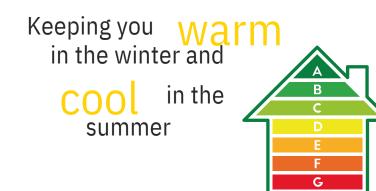

# **Energy** efficiency

Our window frames feature advanced multi-chambered cross sections which help to prevent heat loss and enhance thermal efficiency. They are proven to help keep the warmth inside your home, the cold out and heat loss to a minimum.

Window Energy Ratings are a simple and clear way to understand the relative energy efficiency of a particular window. The windows are rated on a scale similar to other home appliances.