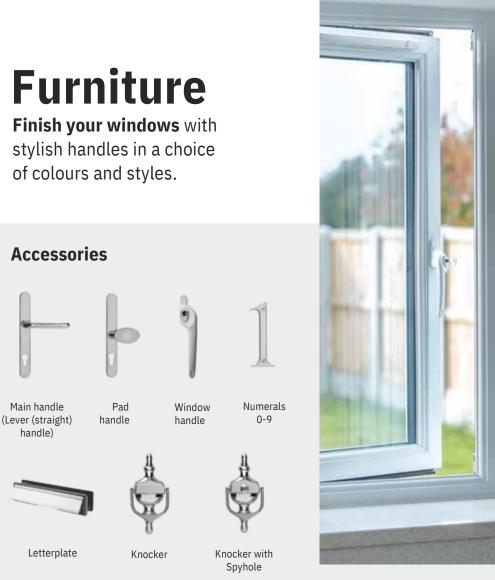

#### Superior furniture

From traditional cottages to contemporary homes, all windows and doors are available with a choice of handles and hardware.

## Security

All windows and doors incorporate many security features as standard to defend your home against intruders.