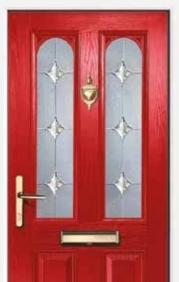

#### The doors you choose for your home will make a lasting impression.

With a wide range of doors to choose from including entrance doors, bi-folding, French and sliding patio doors, you can really open up your home and let your personal style shine.

## Create a memorable Impression

with the wide range of doors available

The front door is the most used PVCu product on any home and the first thing people will notice when visiting.

Our secure and stylish PVCu entrance doors are available in a wide range of designs and finishes to fully suit your complete installation.

With a choice of full panel, half panel and side panel designs, you have the flexibility to choose the right design for the levels of privacy and light you require.

Show your personal style with a selection of solid colour or woodgrain finishes.

With many designs to choose from, our design consultants can help **you** select the right colour, style and accessories for your home.

Our entrance doors are available in a range of colours and woodgrain options - see page 22 for more.