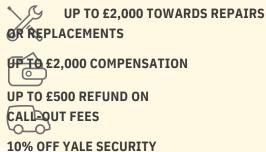

### Did you know

When you choose a full suite of eligible Yale-approved hardware to PAS24:2016, you will benefit from: UP TO £2,000 TOWARDS

HOME INSURANCE EXCESS

**PRODUCTS AT YALESTORE.CO.UK** 

2 anti-lift bolts preventing the door lock being dislodged from the keeps