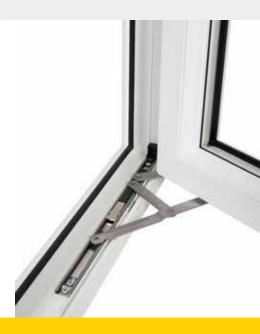

#### **High-security**

All our PVCu windows and doors come with high-security multi-point locking as standard, ensuring you a safe and secure home.

## Security

All windows and doors incorporate many security features as standard to defend your home against intruders.

### Window security

**Yale** 

Our technologically advanced windows offer outstanding safety and security features to protect your home under forcible attack.

All our windows are rigorously tested against attack and have additional upgrades available, including up to 10 locking points\* to achieve Secured by Design accreditation.

### **Door security**

Having **high-performance** door security features is important for the safety of your family, home and possessions.

Intelligently designed multi-point lock technology along with advanced gearbox technology gives complete peace of mind.

2 pre-compressed rollers allowing the door to seal prior to the hooks engaging for a smooth operation

2 steel hooks and 1 deadbolt to maximise strength