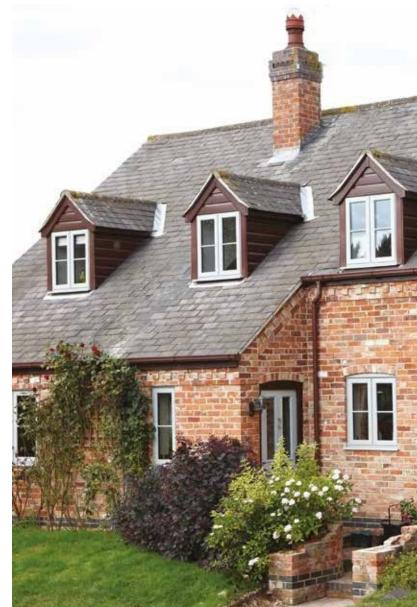

## The **ultimate** in performance

Ensuring that your new windows perform well is as important as looking great, **so choose a window you can rely on.** 

Our advanced double-glazed window systems have features which will keep you and your family warm and secure whilst still looking stylish for many years.

#### ActivSeal

A new generation of weather resistant gasket seal offers exceptional compression sealing – keeping your windows weather-tight without reducing performance over the years.

#### **Surface finish**

All our products are renowned for quality that provides a long-lasting, pristine appearance with little or no maintenance.

#### Built-in, low-level gaskets

Reducing the risk of shrinkage and leaving gaps over time, built-in gaskets increase the lifespan of the window, improve thermal performance and reduce noise. The low-level style also creates slim sightlines to improve the window aesthetics.