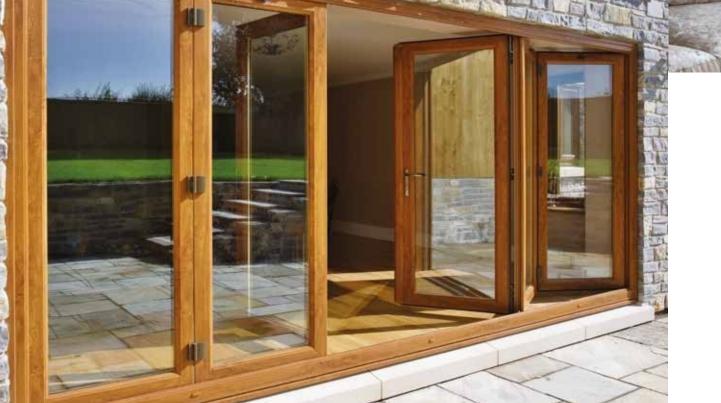

### **Door range**

Our range of bi-folding, French and sliding patio doors can help you to **bring the outside in**. Connect with your garden, terrace or balcony and **add the feeling of space in your home.** 

available, all our sliding patio doors come with superior security fittings. Even with these features, the easy-glide doors carry slim sightlines, allowing you to see less frame and more garden.

With bi-folding doors, there's nothing to obscure your view or stop all that extra light flooding into the heart of your home.

Bi-folding doors glide smoothly along the bottom rail and fold back flatter

the bottom rail and fold back flatter than any rival model. With various fold options, you can open up an entire area during the summer, or partially fold back depending on the amount of fresh air and space you require. When closed, bi-fold doors offer shelter and warmth with no reduction of natural light, allowing you to stay connected to the outside from the comfort of your own home.